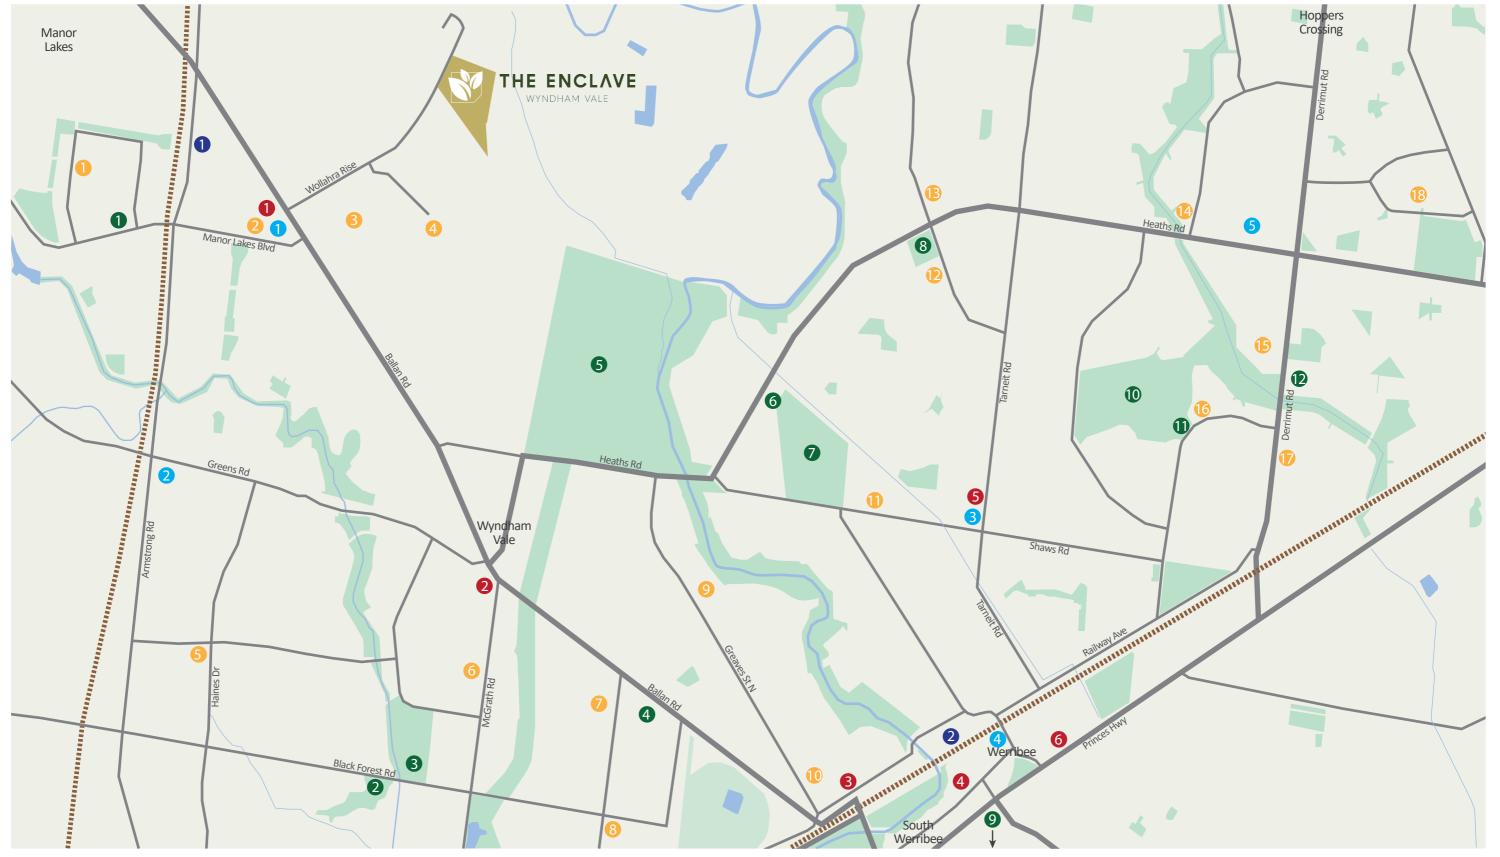

# **Child Care & Education**

- 1 Manor Lakes College
- Sparrow Early Learning
- Wyndham Christian College
- 4 Riverbend Primary School
- 5 Wyndham Vale Primary School
- 6 Iramoo Primary School
- Kids World Childcare
- 8 Thomas Chirnside Primary School
- Manorvale Primary School
- 10 St. Andrews Primary School

## Medical

- Wyndham Central Secondary College 1 Manor Lakes Medical Centre
- Westgrove Primary School Wyndham Vale Health Care
- 3 The Doctors Werribee Bethany Catholic Primary School
- 4 Friendly Medical Centre Goodstart Early Learning
- 15 Heathdale Christian College 5 Tarneit Road Medical Centre
- 16 Wyndham Park Primary School
- Wyndarra Children's Centre
- (8) St. Peter Apostle Primary School

# **Sporting & Recreation**

1 Manor Lakes Community Centre

11 Glen Orden Sports Club

Wyndham Leisure and Events Centre

- 2 Harpley Wetlands
- 3 Iramoo Community Centre
- 4 Werribee Sports and Fitness Centre
- 5 Presidents Park
- 6 Princes Highway Medical Centre 6 Werribee Football Club
  - 7 Galvin Park
  - 8 Quantin Binnah Community Centre
  - 9 Werribee Zoo
  - 10 Heathdale-Glen Orden Wetlands

### **Transport**

- 1 Wyndham Vale Railway Station
- 2 Werribee Railway Station

## Shopping

- 1 Manor Lakes Central Shopping Centre
- 2 Wyndham Vale Square Shopping Centre
- 3 Shaws Road Shopping Centre
- 4 Woolworths Werribee Central
- 5 Pacific Werribee Shopping Centre