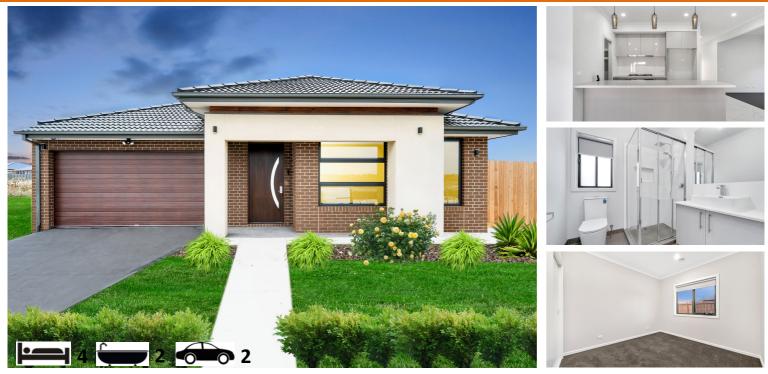

## House & Land Package \$865,000 Títlíng ín June 2024

LOT 316 The Enclave Estate, Wyndham vale House Síze 31sqs Land Síze 768m<sup>2</sup>

## Turnkey Inclusions

- Customised Floorplans
- Fixed site costs
- Coloured Concrete Driveway
- Flooring throughout Carpet and tiles
- LED lighting to Porch, entry, Kitchen, meals ,Living & Bedrooms
- Brick infills above all windows & doors
- 2700mm ceiling heights
- Stone Benchtops to Kitchen & Bathrooms
- Ducted heating & Evaporative cooling
- Holland blinds
- 900mm Appliances
- All Design guidelines covered
- Letterbox, clothesline, Half share fencing
- And so much more....