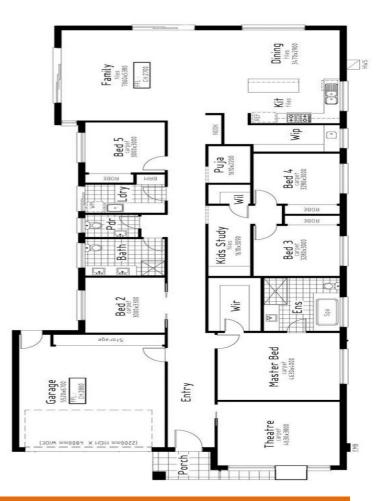

## House & Land Package \$865,000 Títlíng ín June 2024

LOT 316 The Enclave Estate, Wyndham vale House Síze 31sqs Land Síze 768m<sup>2</sup>

## Turnkey Inclusions

- Customised Floorplans
- Fixed site costs
- Coloured Concrete Driveway
- Flooring throughout Carpet and tiles
- LED lighting to Porch, entry, Kitchen, meals ,Living & Bedrooms
- Brick infills above all windows & doors
- 2700mm ceiling heights
- Stone Benchtops to Kitchen & Bathrooms
- Ducted heating & Evaporative cooling
- Holland blinds
- 900mm Appliances
- All Design guidelines covered
- Letterbox, clothesline, Half share fencing
- And so much more....