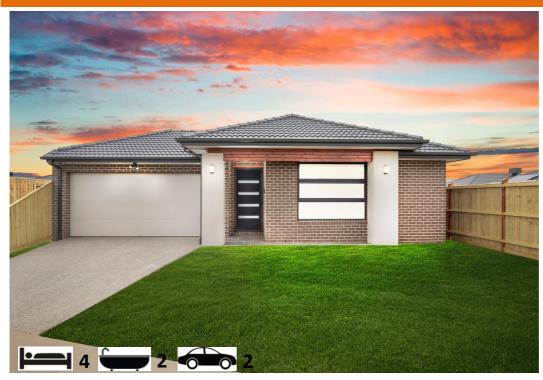

## House & Land Package \$765,000 Titling in June 2024

LOT 317 The Enclave Estate, Wyndham vale House Size 28sqs Land Size 521m<sup>2</sup>

## Turnkey Inclusions

- Customised Floorplans
- Fixed site costs
- Coloured Concrete Driveway
- Flooring throughout Carpet and tiles
- LED lighting to Porch, entry, Kitchen, meals ,Living & Bedrooms
- Brick infills above all windows & doors
- 2700mm ceiling heights
- Stone Benchtops to Kitchen & Bathrooms
- Ducted heating & Evaporative cooling
- Holland blinds
- 900mm Appliances
- All Design guidelines covered
- Letterbox, clothesline, Half share fencing
- And so much more....