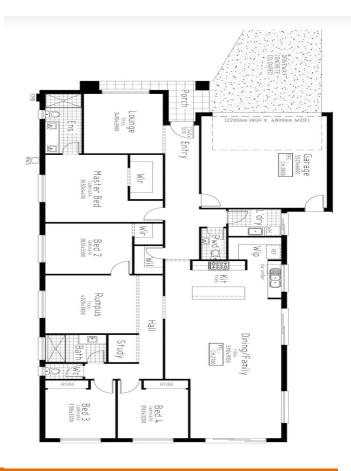

## House & Land Package \$765,000 Titling in June 2024

LOT 317 The Enclave Estate, Wyndham vale House Size 28sqs Land Size 521m<sup>2</sup>

## Turnkey Inclusions

- Customised Floorplans
- Fixed site costs
- Coloured Concrete Driveway
- Flooring throughout Carpet and tiles
- LED lighting to Porch, entry, Kitchen, meals ,Living & Bedrooms
- Brick infills above all windows & doors
- 2700mm ceiling heights
- Stone Benchtops to Kitchen & Bathrooms
- Ducted heating & Evaporative cooling
- Holland blinds
- 900mm Appliances
- All Design guidelines covered
- Letterbox, clothesline, Half share fencing
- And so much more....