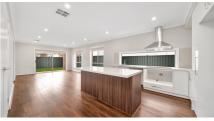

## Turnkey Inclusions

- Customised Floorplans
- Fixed site costs
- Coloured Concrete Driveway
- Flooring throughout Carpet and tiles
- LED lighting to Porch, entry, Kitchen, meals ,Living & Bedrooms
- Brick infills above all windows & doors
- 2700mm ceiling heights
- Stone Benchtops to Kitchen & Bathrooms
- Ducted heating & Evaporative cooling
- Holland blinds
- 900mm Appliances
- All Design guidelines covered
- Letterbox, clothesline, Half share fencing
- And so much more....