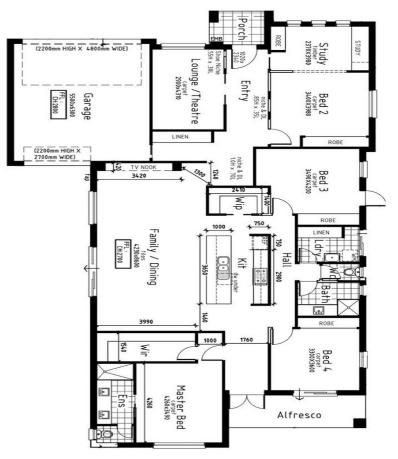

House & Land Package \$750,000 Títlíng ín June 2024

LOT 319 The Enclave Estate, Wyndham vale House Síze 28sqs Land Síze 448m<sup>2</sup>

\*Images displayed in this document are for illustration purposes only and may depicts upgraded items which are not included in the price. The price is based on land availability, inspection of the developer supplied engineering drawings, plans of subdivision and ASAC PROPERTY GROUP house floor plans. This package is subject to developer and council approval.