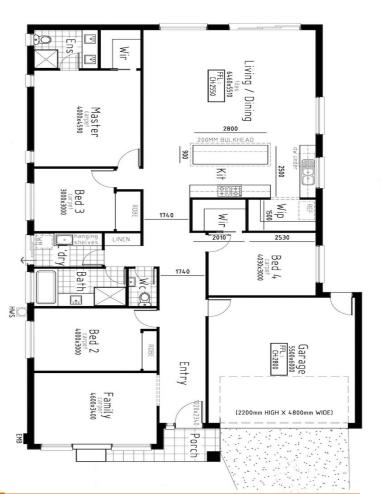

## House & Land Package \$730,000 Títlíng ín June 2024

LOT 332 The Enclave Estate, Wyndham vale House Síze 26sqs Land Síze 448m<sup>2</sup>

## Turnkey Inclusions

- Customised Floorplans
- Fixed site costs
- Coloured Concrete Driveway
- Flooring throughout Carpet and tiles
- LED lighting to Porch, entry, Kitchen, meals ,Living & Bedrooms
- Brick infills above all windows & doors
- 2700mm ceiling heights
- Stone Benchtops to Kitchen & Bathrooms
- Ducted heating & Evaporative cooling
- Holland blinds
- 900mm Appliances
- All Design guidelines covered
- Letterbox, clothesline, Half share fencing
- And so much more....

\*Images displayed in this document are for illustration purposes only and may depicts upgraded items which are not included in the price. The price is based on land availability, inspection of the developer supplied engineering drawings, plans of subdivision and ASAC PROPERTY GROUP house floor plans. This package is subject to developer and council approval.