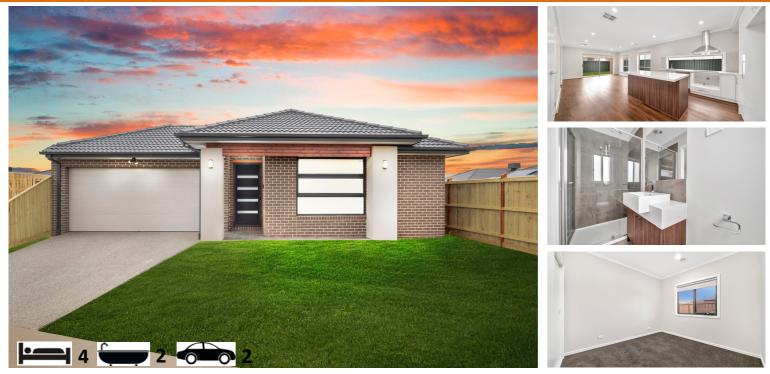

## House & Land Package \$730,000 Títlíng ín June 2024

LOT 332 The Enclave Estate, Wyndham vale House Síze 26sqs Land Síze 448m<sup>2</sup>

## Turnkey Inclusions

- Customised Floorplans
- Fixed site costs
- Coloured Concrete Driveway
- Flooring throughout Carpet and tiles
- LED lighting to Porch, entry, Kitchen, meals ,Living & Bedrooms
- Brick infills above all windows & doors
- 2700mm ceiling heights
- Stone Benchtops to Kitchen & Bathrooms
- Ducted heating & Evaporative cooling
- Holland blinds
- 900mm Appliances
- All Design guidelines covered
- Letterbox, clothesline, Half share fencing
- And so much more....

\*Images displayed in this document are for illustration purposes only and may depicts upgraded items which are not included in the price. The price is based on land availability, inspection of the developer supplied engineering drawings, plans of subdivision and ASAC PROPERTY GROUP house floor plans. This package is subject to developer and council approval.