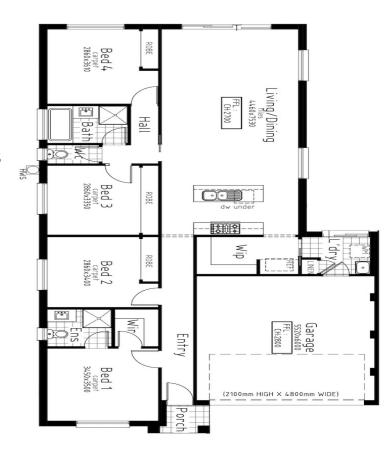

## House & Land Package \$581,000 Titling in June 2024

LOT 342 The Enclave Estate, Wyndham vale House Size 19sqs Land Size 304m² CNR

\*Images displayed in this document are for illustration purposes only and may depicts upgraded items which are not included in the price. The price is based on land availability, inspection of the developer supplied engineering drawings, plans of subdivision and ASAC PROPERTY GROUP house floor plans. This package is subject to developer and council approval.