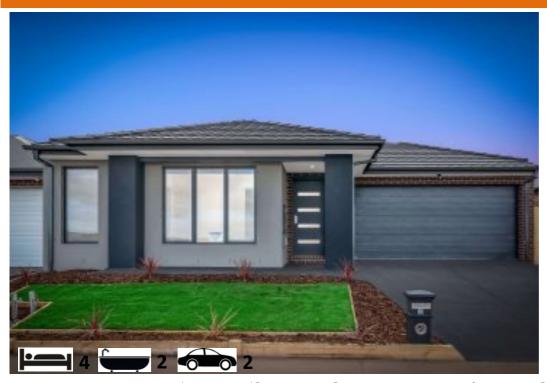

## House & Land Package \$581,000 Titling in June 2024

LOT 342 The Enclave Estate, Wyndham vale House Size 19sqs Land Size 304m² CNR

## Turnkey Inclusions

- Customised Floorplans
- Fixed site costs
- Coloured Concrete Driveway
- Flooring throughout Carpet and tiles
- LED lighting to Porch, entry, Kitchen, meals ,Living & Bedrooms
- Brick infills above all windows & doors
- 2700mm ceiling heights
- Stone Benchtops to Kitchen & Bathrooms
- Ducted heating & Evaporative cooling
- Holland blinds
- 900mm Appliances
- All Design guidelines covered
- Letterbox, clothesline, Half share fencing
- And so much more....