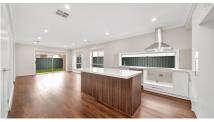

## Turnkey Inclusions

- Customised Floorplans
- Fixed site costs
- Coloured Concrete Driveway
- Flooring throughout Carpet and tiles
- LED lighting to Porch, entry, Kitchen, meals ,Living & Bedrooms
- Brick infills above all windows & doors
- 2700mm ceiling heights
- Stone Benchtops to Kitchen & Bathrooms
- Ducted heating & Evaporative cooling
- Holland blinds
- 900mm Appliances
- All Design guidelines covered
- Letterbox, clothesline, Half share fencing
- And so much more....