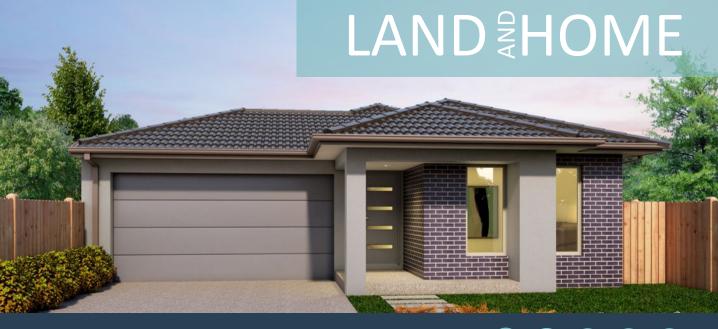

ENCLAVE ESTATE – WYNDHAM VALE LOT 317 12.5 x 41.68

2 2 2 12.5m

## \$704,018

## Tambo 22

Home Size: 22.19sq / 206.14m2

HIGHER SPECS. HIGHER QUALITY. LOWER PRICES.

- » Generous site costs
- » Starter living inclusions
- » Engineer designed slab
- » LED downlights throughout
- » 2440mm ceiling height
- » Ducted heating
- » Carpet/Tile floor coverings throughout
- » 25 year structural guarantee
- » 3 months maintenance
- » 6 star energy rating