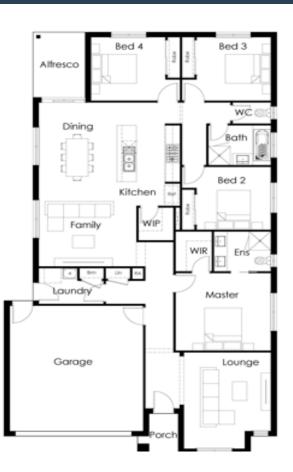

## Tambo 22

Home Size: 22.19sq / 206.14m2

HIGHER SPECS. HIGHER QUALITY. LOWER PRICES.

- » Generous site costs
- » Starter living inclusions
- » Engineer designed slab
- » LED downlights throughout
- » 2440mm ceiling height
- » Ducted heating
- » Carpet/Tile floor coverings throughout
- » 25 year structural guarantee
- » 3 months maintenance
- » 6 star energy rating