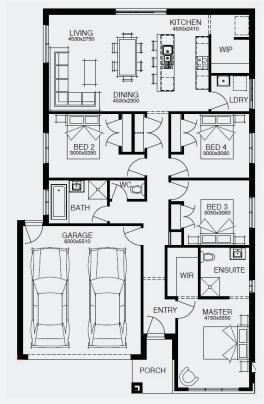

## SIMONDS

**FIXED PRICE GUARANTEE** 

**GET UP TO** FOR JUST \$15,000\*

**STRUCTURAL** LIFETIME GUARANTEE

GRAMERCY 19\_176 | METRO RANGE

\$694,383\*

FIRST HOME OWNERS - \$684,383

Lot 317, Wyndham Vale The Enclave Estate (521m²)

For enquiries please contact: Helen Shao - 0424061883

simonds.com.au

Images shown are for illustrative purposes only and may not represent the final product such as lighting, window furnishings, timber look garage door & timber windows. Façade details including entry door and window sizing may vary between house types. Pricing also excludes features such as fencing, landscaping, letterbox, decking, driveway and any notable features of the façade. Please speak with your sales consultant for further details. All Fixed Price Home and Land packages are subject to Developer and Council approval and is based on Simonds standard floor plan with preferred siting (without alterations). Package Price does not include stamp duty, government, legal or bank charges. Community Infrastructure Levy and Asset Protection Permit are not included in pricing and is to be arranged by the client directly with the Developer (if applicable). Any alterations may incur additional charges. Confirm land price and availability prior to purchase. Simonds reserves the right to withdraw or amend pricing, inclusions and promotion at any time without notice. Please refer to the terms and conditions at www.simonds.com.au/termsand-conditions. This package applies to VIC Range range only. Please speak with your sales consultant for further details. Pricing is current at 05/02/02024.