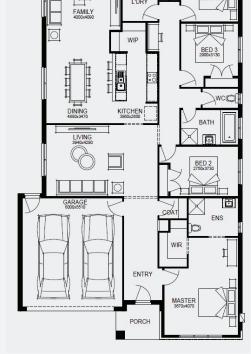

# SIMONDS

FIXED PRICE

GET UP TO \$45,800\* WORTH OF INCLUSIONS FOR JUST \$15,000\*

STRUCTURAL

EVANS 24\_229 | METRO RANGE

Lot 318, Wyndham Vale The Enclave Estate (443m²) 4 2 2 2

FIRST HOME OWNERS - \$715,310

### INCLUSIONS

- + Fixed price site costs
- + Floor coverings to entire house
- + Coloured concrete driveway & path
- + Euro stainless steel cooktop & oven
- + Tiled skirting to bathrooms
- + Ducted heating
- + R2.5 insulations batts to ceiling & sisalation to walls
- + Estate covenants & so much more!