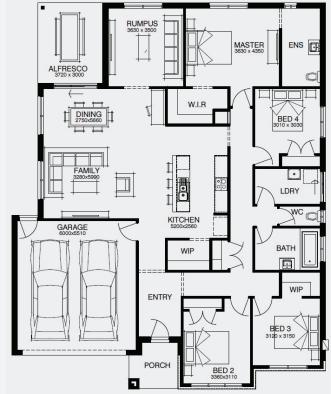

## House & Land Package

**FIXED PRICE GUARANTEE** 

**GET UP TO** FOR JUST \$15,000<sup>\*</sup>

**STRUCTURAL** LIFETIME **GUARANTEE** 

HUDSON 25\_236 | METRO RANGE

\$736,036\*

FIRST HOME OWNERS - \$726,036

## **INCLUSIONS**

- Fixed price site costs
- Floor coverings to entire house
- Coloured concrete driveway & path
- Euro stainless steel cooktop & oven
- Tiled skirting to bathrooms
- Ducted heating
- R2.5 insulations batts to ceiling & sisalation to walls
- Estate covenants & so much more!