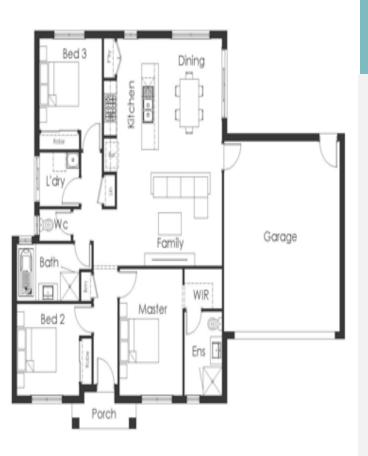

## Loddon 16

Home Size: 16.49sq / 153.20m2

HIGHER SPECS. HIGHER QUALITY. LOWER PRICES.

- » Generous site costs
- » Starter living inclusions
- » Engineer designed slab
- » LED downlights throughout
- » 2440mm ceiling height
- » Ducted heating
- » Carpet/Tile floor coverings throughout
- » 25 year structural guarantee
- » 3 months maintenance
- » 6 star energy rating