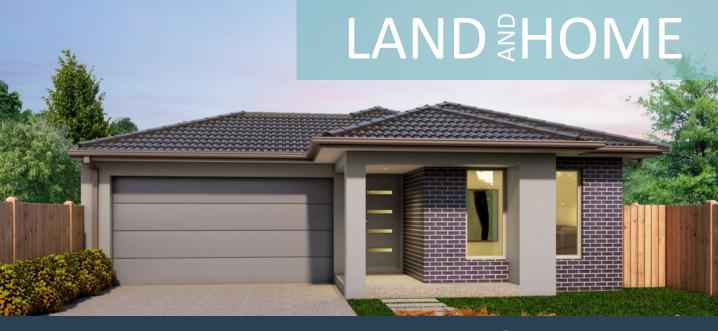

ENCLAVE ESTATE – WYNDHAM VALE LOT 319 16 X28 448m2

1 2 2 16m

## \$628,574

## Loddon 16

Home Size: 16.49sq / 153.20m2

HIGHER SPECS. HIGHER QUALITY. LOWER PRICES.

- » Generous site costs
- » Starter living inclusions
- » Engineer designed slab
- » LED downlights throughout
- » 2440mm ceiling height
- » Ducted heating
- » Carpet/Tile floor coverings throughout
- » 25 year structural guarantee
- » 3 months maintenance
- » 6 star energy rating