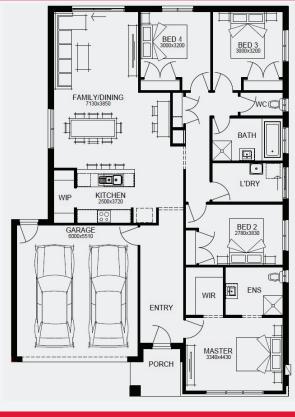

Lot 320, Wyndham Vale The Enclave Estate (448m²)

For enquiries please contact: Helen Shao - 0424061883

simonds.com.au