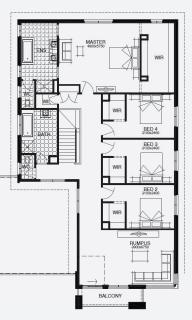

# SIMONDS

60K worth of inclusions at no extra cost

STRUCTURAL

LE CRAS 44\_417 | SIMONDS RANGE

Lot 320, Wyndham Vale The Enclave Estate (448m²)

FIRST HOME OWNERS -

### INCLUSIONS

- + Fixed price site costs
- + Floor coverings to entire house
- + Coloured concrete driveway & path
- + Euro stainless steel cooktop & oven
- + Tiled skirting to bathrooms
- + Ducted heating
- + R2.5 insulations batts to ceiling & sisalation to walls
- + Estate covenants & so much more!