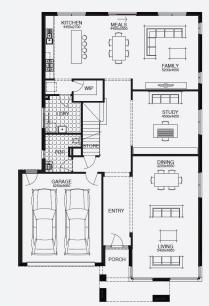

# SIMONDS

60K worth of inclusions at no extra cost

STRUCTURAL

LE CRAS 44\_417 | SIMONDS RANGE

Lot 320, Wyndham Vale The Enclave Estate (448m²)

FIRST HOME OWNERS -

### INCLUSIONS

- + Fixed price site costs
- + Floor coverings to entire house
- + Coloured concrete driveway & path
- + Euro stainless steel cooktop & oven
- + Tiled skirting to bathrooms
- + Ducted heating
- + R2.5 insulations batts to ceiling & sisalation to walls
- + Estate covenants & so much more!