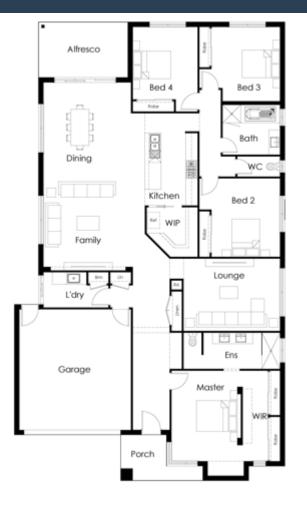

## LAND HOME





# \$761,325

2

2

16m

2

#### FRANKLIN 30

Home Size: 29.69sq / 275.88m2

### HIGHER SPECS. HIGHER QUALITY. LOWER PRICES.

- » Generous site costs
- » Starter living inclusions
- » Engineer designed slab
- » LED downlights throughout
- » 2440mm ceiling height
- » Ducted heating
- » Carpet/Tile floor coverings throughout
- » 25 year structural guarantee
- » 3 months maintenance
- » 6 star energy rating

Disclaimer: Highmark Homes reserves the right to amend specifications and prices without notice. All plans and facades are indicative conceptions and are not intended to be an actual depiction of the building, fencing, paths, driveways or landscaping and are not necessarily to scale. All dimensions are approximate, refer to contract documentations for details. Working drawings take prece