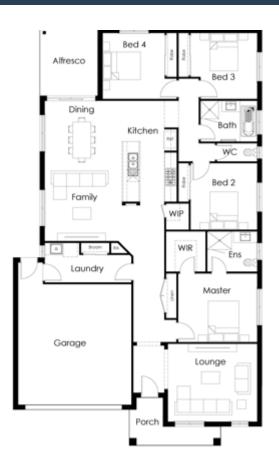

## **MACKENZIE 25**

Home Size: 24.62sq / 228.77m2

HIGHER SPECS. HIGHER QUALITY. LOWER PRICES.

- » Generous site costs
- » Starter living inclusions
- » Engineer designed slab
- » LED downlights throughout
- » 2440mm ceiling height
- » Ducted heating
- » Carpet/Tile floor coverings throughout
- » 25 year structural guarantee
- » 3 months maintenance
- » 6 star energy rating