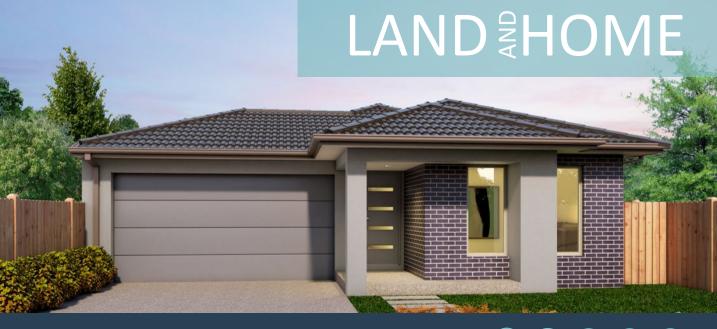

## **MACKENZIE 25**

Home Size: 24.62sq / 228.77m2

HIGHER SPECS. HIGHER QUALITY. LOWER PRICES.

- » Generous site costs
- » Starter living inclusions
- » Engineer designed slab
- » LED downlights throughout
- » 2440mm ceiling height
- » Ducted heating
- » Carpet/Tile floor coverings throughout
- » 25 year structural guarantee
- » 3 months maintenance
- » 6 star energy rating