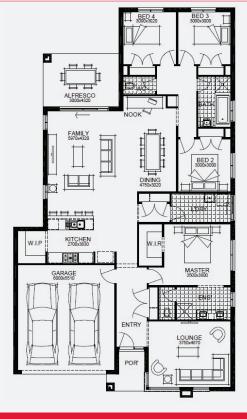

EMBLEY 25\_237 | SIMONDS RANGE

\$747,007\*

FIRST HOME OWNERS - \$737,007

## **INCLUSIONS**

- Fixed price site costs
- Floor coverings to entire house
- Coloured concrete driveway & path
- Euro stainless steel cooktop & oven
- Tiled skirting to bathrooms
- Ducted heating
- R2.5 insulations batts to ceiling & sisalation to walls
- Estate covenants & so much more!