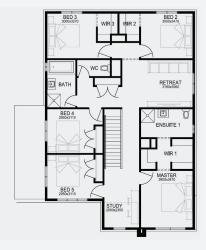

## SIMONDS

**FIXED PRICE GUARANTEE** 

**GET UP TO** FOR JUST \$15,000\*

**STRUCTURAL** LIFETIME **GUARANTEE** 

WEATHERLY 31\_291 | METRO RANGE

\$815,379\*

Lot 337, Wyndham Vale The Enclave Estate (448m²)

FIRST HOME OWNERS -