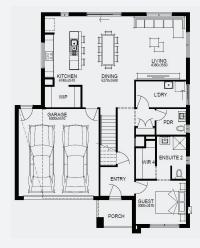

## **INCLUSIONS**

- Fixed price site costs
- Floor coverings to entire house
- Coloured concrete driveway & path
- Euro stainless steel cooktop & oven
- Tiled skirting to bathrooms
- Ducted heating
- R2.5 insulations batts to ceiling & sisalation to walls
- Estate covenants & so much more!