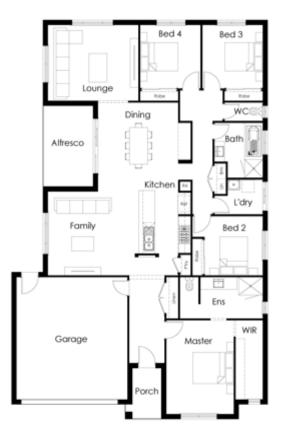

### YARRA 24

Home Size: 24.12sq / 224.10m2

### HIGHER SPECS. HIGHER QUALITY. LOWER PRICES.

- » Generous site costs
- » Starter living inclusions
- » Engineer designed slab
- » LED downlights throughout
- » 2440mm ceiling height
- » Ducted heating
- » Carpet/Tile floor coverings throughout
- » 25 year structural guarantee
- » 3 months maintenance
- » 6 star energy rating