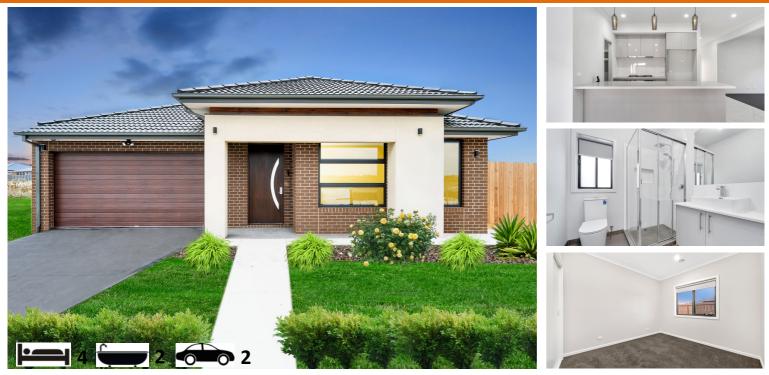

## House & Land Package \$871,500 Títlíng ín Oct 2024

LOT 316 The Enclave Estate, Wyndham vale House Síze 31sqs Land Síze 768 m² írr

> amily <sup>tiles</sup> 50x5380

> > Sed 5 carpet

Sed 2 carpet

iarage 520x6700 FL: CH2800 tiles of

= =

e(nc 0022x01

Study

Intry

hiles 0x3090 /ip

Sed 4 Carpet

Sed 3 Carpet

## Turnkey Inclusions

- Customised Floorplans
- 7 Star energy ratings to the house
- Fixed site costs
- Coloured Concrete Driveway
- Flooring throughout Carpet and tiles
- LED lighting to Porch, entry, Kitchen, meals ,Living & Bedrooms
- Brick infills above all windows & doors
- 2700mm ceiling heights
- Stone Benchtops to Kitchen & Bathrooms
- Refrigerated heating & cooling
- Holland blinds
- 900mm Appliances
- All Design guidelines covered
- Letterbox, clothesline, Half share fencing
- And so much more....