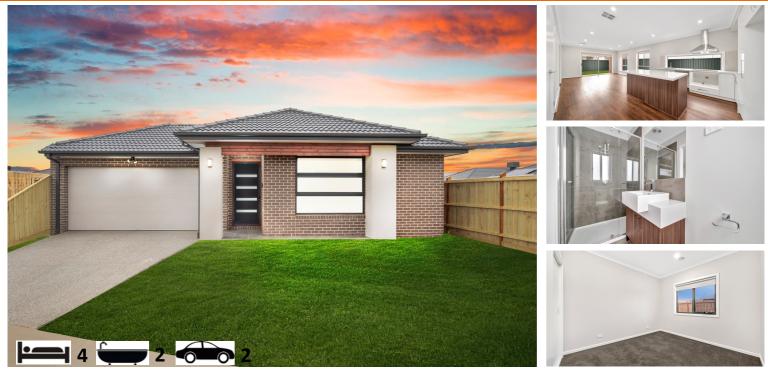

## House & Land Package \$781,500 Títlíng ín Oct 2024

LOT 317 The Enclave Estate, Wyndham vale House Síze 28sqs Land Síze 521m<sup>2</sup>

## Turnkey Inclusions

- Customised Floorplans
- 7 Star energy ratings to the house
- Fixed site costs
- Coloured Concrete Driveway
- Flooring throughout Carpet and tiles
- LED lighting to Porch, entry, Kitchen, meals ,Living & Bedrooms
- Brick infills above all windows & doors
- 2700mm ceiling heights
- Stone Benchtops to Kitchen & Bathrooms
- Refrigerated heating & cooling
- Holland blinds
- 900mm Appliances
- All Design guidelines covered
- Letterbox, clothesline, Half share fencing
- And so much more....

\*Images displayed in this document are for illustration purposes only and may depicts upgraded items which are not included in the price. The price is based on land availability, inspection of the developer supplied engineering drawings, plans of subdivision and ASAC PROPERTY GROUP house floor plans. This package is subject to developer and council approval.