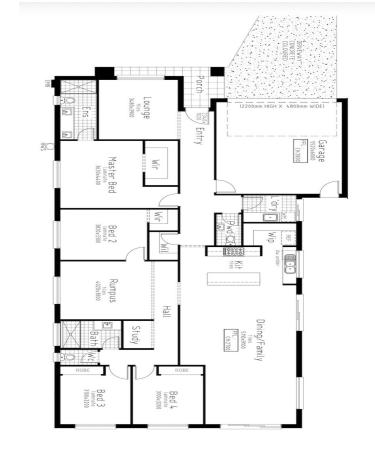

## House & Land Package \$781,500 Títlíng ín Oct 2024

LOT 317 The Enclave Estate, Wyndham vale House Síze 28sqs Land Síze 521m<sup>2</sup>

## Turnkey Inclusions

- Customised Floorplans
- 7 Star energy ratings to the house
- Fixed site costs
- Coloured Concrete Driveway
- Flooring throughout Carpet and tiles
- LED lighting to Porch, entry, Kitchen, meals ,Living & Bedrooms
- Brick infills above all windows & doors
- 2700mm ceiling heights
- Stone Benchtops to Kitchen & Bathrooms
- Refrigerated heating & cooling
- Holland blinds
- 900mm Appliances
- All Design guidelines covered
- Letterbox, clothesline, Half share fencing
- And so much more....

\*Images displayed in this document are for illustration purposes only and may depicts upgraded items which are not included in the price. The price is based on land availability, inspection of the developer supplied engineering drawings, plans of subdivision and ASAC PROPERTY GROUP house floor plans. This package is subject to developer and council approval.