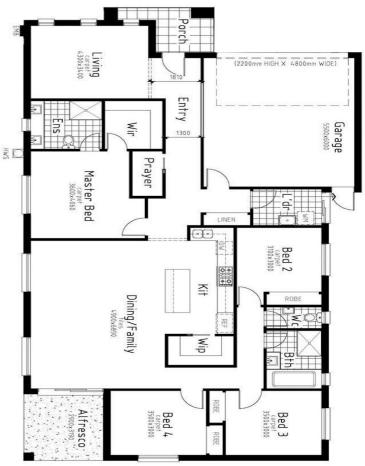

House & Land Package \$740,500 Títlíng ín Oct 2024

LOT 318 The Enclave Estate, Wyndham vale House Síze 25sqs Land Síze 443m<sup>2</sup>

## Turnkey Inclusions

- Customised Floorplans
- 7 Star energy ratings to the house
- Fixed site costs
- Coloured Concrete Driveway
- Flooring throughout Carpet and tiles
- LED lighting to Porch, entry, Kitchen, meals ,Living & Bedrooms
- Brick infills above all windows & doors
- 2700mm ceiling heights
- Stone Benchtops to Kitchen & Bathrooms
- Refrigerated heating & cooling
- Holland blinds
- 900mm Appliances
- All Design guidelines covered
- Letterbox, clothesline, Half share fencing
- And so much more....

\*Images displayed in this document are for illustration purposes only and may depicts upgraded items which are not included in the price. The price is based on land availability, inspection of the developer supplied engineering drawings, plans of subdivision and ASAC PROPERTY GROUP house floor plans. This package is subject to developer and council approval.