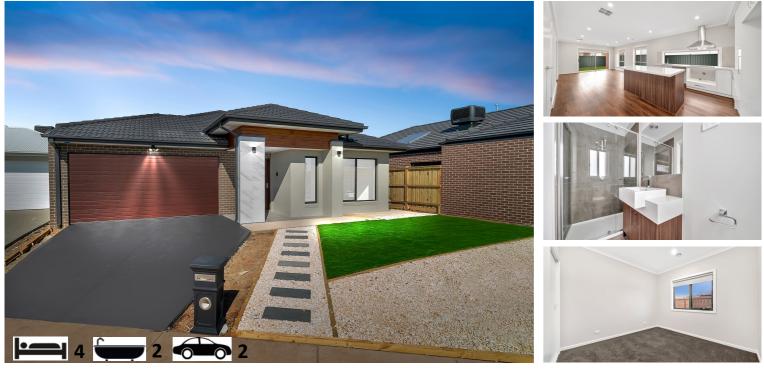

House & Land Package \$740,500 Títlíng ín Oct 2024

LOT 318 The Enclave Estate, Wyndham vale House Síze 25sqs Land Síze 443m<sup>2</sup>

## Turnkey Inclusions

- Customised Floorplans
- 7 Star energy ratings to the house
- Fixed site costs
- Coloured Concrete Driveway
- Flooring throughout Carpet and tiles
- LED lighting to Porch, entry, Kitchen, meals ,Living & Bedrooms
- Brick infills above all windows & doors
- 2700mm ceiling heights
- Stone Benchtops to Kitchen & Bathrooms
- Refrigerated heating & cooling
- Holland blinds
- 900mm Appliances
- All Design guidelines covered
- Letterbox, clothesline, Half share fencing
- And so much more....

\*Images displayed in this document are for illustration purposes only and may depicts upgraded items which are not included in the price. The price is based on land availability, inspection of the developer supplied engineering drawings, plans of subdivision and ASAC PROPERTY GROUP house floor plans. This package is subject to developer and council approval.