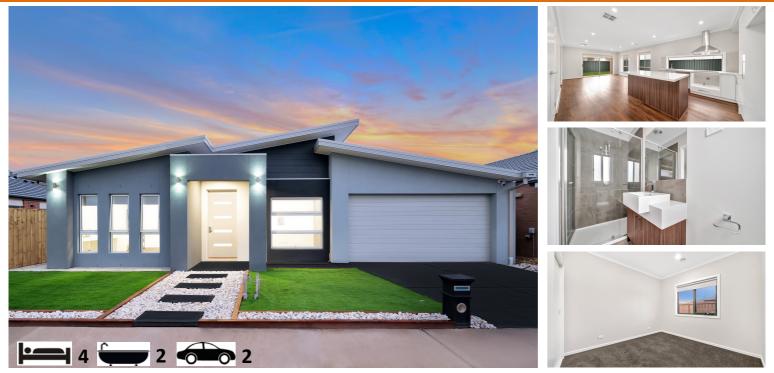

## House & Land Package \$766,500 Títlíng ín Oct 2024

LOT 319 The Enclave Estate, Wyndham vale House Síze 28sqs Land Síze 448m<sup>2</sup>

## Turnkey Inclusions

- Customised Floorplans
- 7 Star energy ratings to the house
- Fixed site costs
- Coloured Concrete Driveway
- Flooring throughout Carpet and tiles
- LED lighting to Porch, entry, Kitchen, meals ,Living & Bedrooms
- Brick infills above all windows & doors
- 2700mm ceiling heights
- Stone Benchtops to Kitchen & Bathrooms
- Refrigerated heating & cooling
- Holland blinds
- 900mm Appliances
- All Design guidelines covered
- Letterbox, clothesline, Half share fencing
- And so much more....

\*Images displayed in this document are for illustration purposes only and may depicts upgraded items which are not included in the price. The price is based on land availability, inspection of the developer supplied engineering drawings, plans of subdivision and ASAC PROPERTY GROUP house floor plans. This package is subject to developer and council approval.