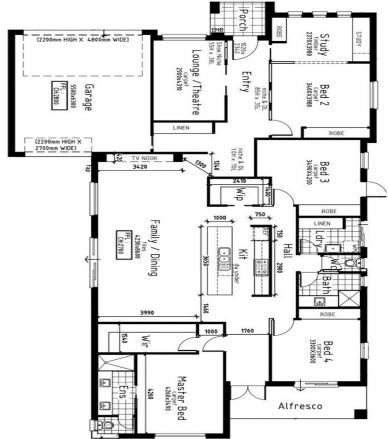

## House & Land Package \$766,500 Títlíng ín Oct 2024

LOT 319 The Enclave Estate, Wyndham vale House Síze 28sqs Land Síze 448m<sup>2</sup>

## Turnkey Inclusions

- Customised Floorplans
- 7 Star energy ratings to the house
- Fixed site costs
- Coloured Concrete Driveway
- Flooring throughout Carpet and tiles
- LED lighting to Porch, entry, Kitchen, meals ,Living & Bedrooms
- Brick infills above all windows & doors
- 2700mm ceiling heights
- Stone Benchtops to Kitchen & Bathrooms
- Refrigerated heating & cooling
- Holland blinds
- 900mm Appliances
- All Design guidelines covered
- Letterbox, clothesline, Half share fencing
- And so much more....

\*Images displayed in this document are for illustration purposes only and may depicts upgraded items which are not included in the price. The price is based on land availability, inspection of the developer supplied engineering drawings, plans of subdivision and ASAC PROPERTY GROUP house floor plans. This package is subject to developer and council approval.