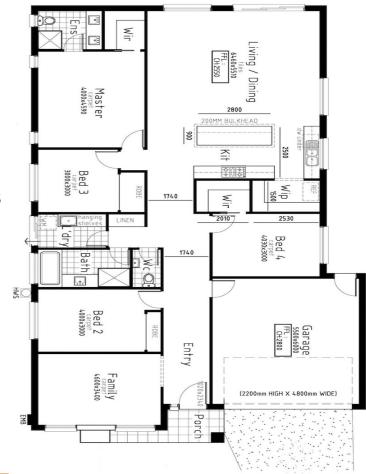

## House & Land Package \$751,500 Titling in Oct 2024

LOT 332 The Enclave Estate, Wyndham vale House Size 26sqs Land Size 448m²