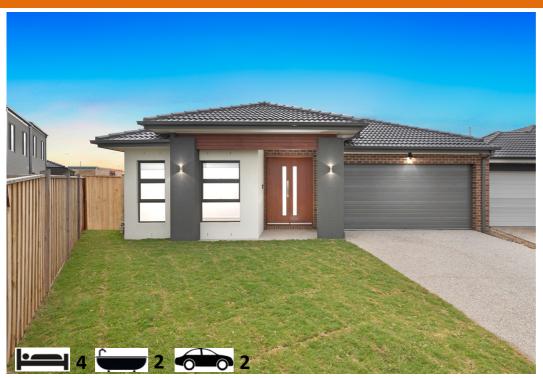

## House & Land Package \$766,500 Titling in Oct 2024

LOT 334 The Enclave Estate, Wyndham vale House Size 28sqs Land Size 547m<sup>2</sup>

## Turnkey Inclusions

- Customised Floorplans
- 7 Star energy ratings to the house
- Fixed site costs
- Coloured Concrete Driveway
- Flooring throughout Carpet and tiles
- LED lighting to Porch, entry, Kitchen, meals ,Living & Bedrooms
- Brick infills above all windows & doors
- 2700mm ceiling heights
- Stone Benchtops to Kitchen & Bathrooms
- Refrigerated heating & cooling
- Holland blinds
- 900mm Appliances
- All Design guidelines covered
- Letterbox, clothesline, Half share fencing
- And so much more....