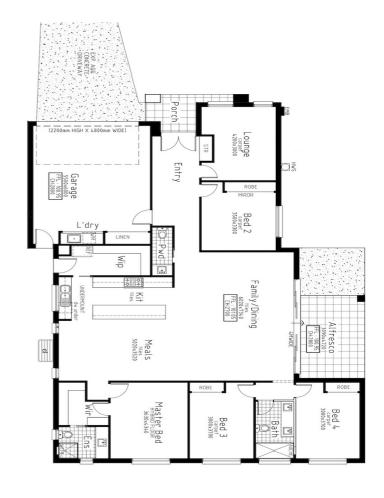

## House & Land Package \$766,500 Titling in Oct 2024

LOT 334 The Enclave Estate, Wyndham vale House Size 28sqs Land Size 547m<sup>2</sup>

## Turnkey Inclusions

- Customised Floorplans
- 7 Star energy ratings to the house
- Fixed site costs
- Coloured Concrete Driveway
- Flooring throughout Carpet and tiles
- LED lighting to Porch, entry, Kitchen, meals ,Living & Bedrooms
- Brick infills above all windows & doors
- 2700mm ceiling heights
- Stone Benchtops to Kitchen & Bathrooms
- Refrigerated heating & cooling
- Holland blinds
- 900mm Appliances
- All Design guidelines covered
- Letterbox, clothesline, Half share fencing
- And so much more....