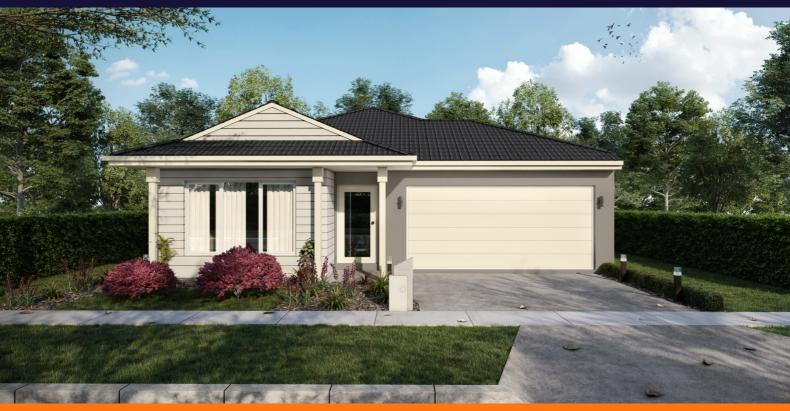

### House & Land Package

Lot 319 Arianna Street (The Enclave), Wyndham Vale \$720,200\* PREMIUM TURNKEY MONTVILLE 22

\*First Home Buyer Price. OVER \$70K OF PREMIUM INCLUSIONS

- 7 Star energy rating
- Front & rear landscaping
- Half share fencing & driveway
- Flooring throughout
- Higher ceilings
- LED downlights throughout
- Modern appliances including dishwasher
- 3kW PV solar panel system to roof
- Blinds throughout
- 5kW split system cooling
- Tiled shower bases
- Chrome finish double towel rails and toilet roll holders
- Framed mirror or vinyl sliding doors to robes
- Brick infills over windows
- Remote control garage
- Window locks & flyscreens to all openable windows
- Clothesline and letter box
- NBN connection

The facade image shown is for illustrative purposes only.