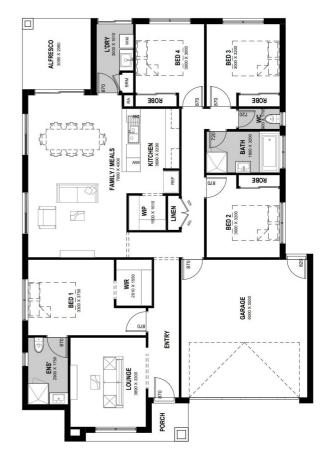

### House & Land Package

Lot 319 Arianna Street (The Enclave), Wyndham Vale \$720,200\* PREMIUM TURNKEY MONTVILLE 22

\*First Home Buyer Price. OVER \$70K OF PREMIUM INCLUSIONS

- 7 Star energy rating
- Front & rear landscaping
- Half share fencing & driveway
- Flooring throughout
- Higher ceilings
- LED downlights throughout
- Modern appliances including dishwasher
- 3kW PV solar panel system to roof
- Blinds throughout
- 5kW split system cooling
- Tiled shower bases
- Chrome finish double towel rails and toilet roll holders
- Framed mirror or vinyl sliding doors to robes
- Brick infills over windows
- Remote control garage
- Window locks & flyscreens to all openable windows
- Clothesline and letter box
- NBN connection

## Contact - Shweta Kharbanda

Mobile: 0474 321 859 | Email: shweta@hlvictoria.com.au

\* Pricing correct at time of publication, but subject to change without notice due to (not limited to) land delays and regulation changes. Package price excludes stamp duty on land, legal fees and conveyancing costs including titles and property report. Floorplan is a representation of a standard facade unless otherwise stated. H & L reserves the right to after the images or descriptions without notice. External & Internal photographs are for visual purposes only.