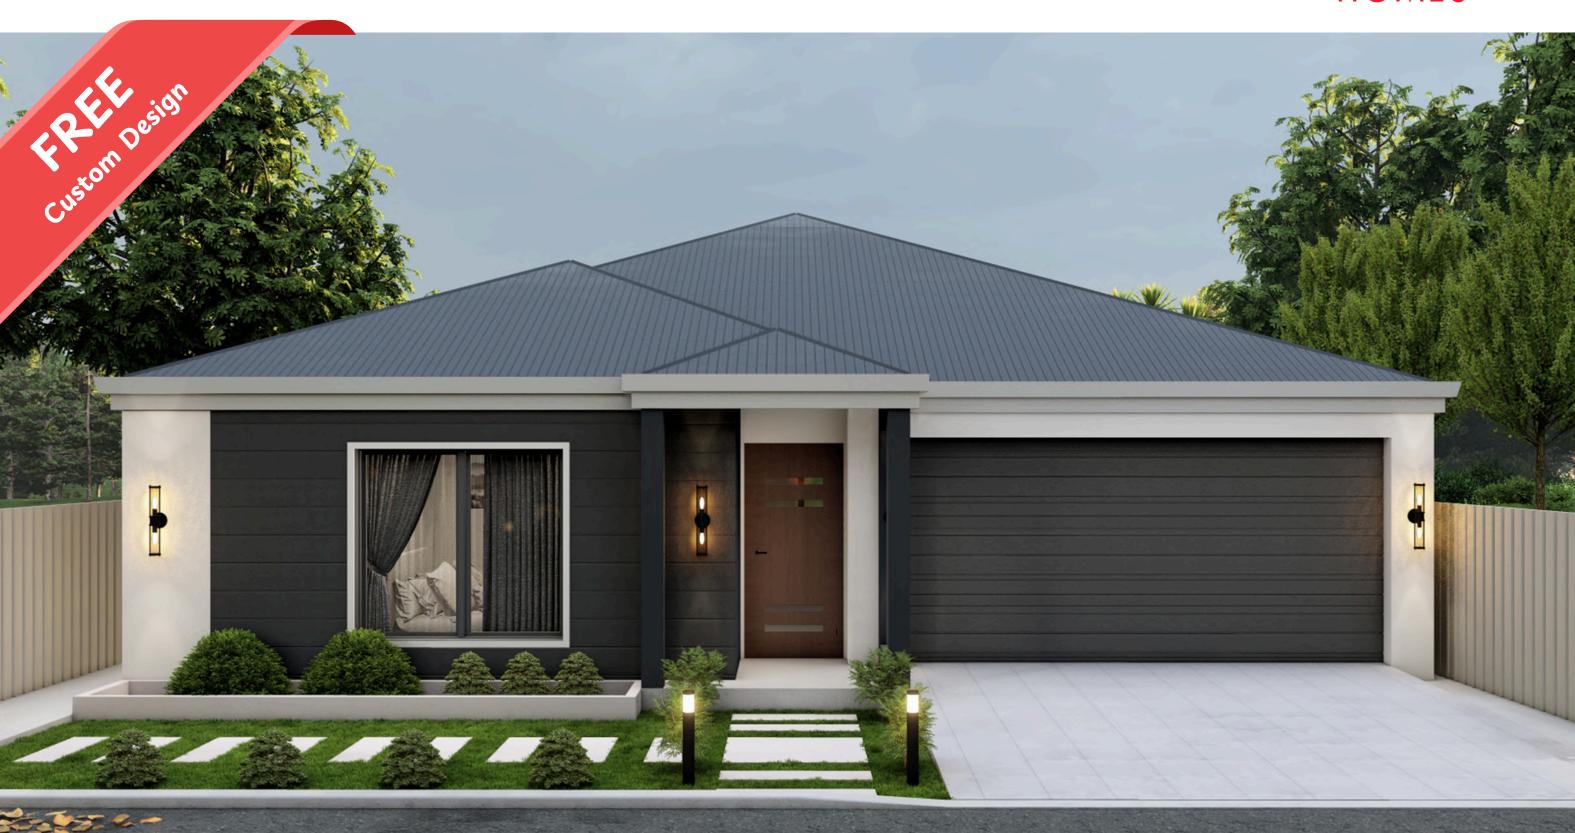

## **House & Land Package**

**GENEVA 225** 

4 2 2 2

FRONTAGE: 17.24m

AREA: 547m2

**LOT PRICE: \$385,000** 

**HOUSE PRICE: \$309,435** 

FROM:

## **INCLUSIONS:**

- -FREE Design Customisation
- -Site Cost Included
- -Hybrid Flooring for Entry, Kitchen, Living
- -Stone Benchtops to Kitchen and Ensuite
- -Soft Closing Cabinet Doors and Drawers
- -2590mm Ceiling Height Throughout
- -Choice of Included Façade
- -Double Glazing as Required
- -Downlights Throughout
- -Bathroom Accessories Included
- -Brick Infills Above all Windows and Doors
- -900mm Appliances
- -7 Star Energy Rating