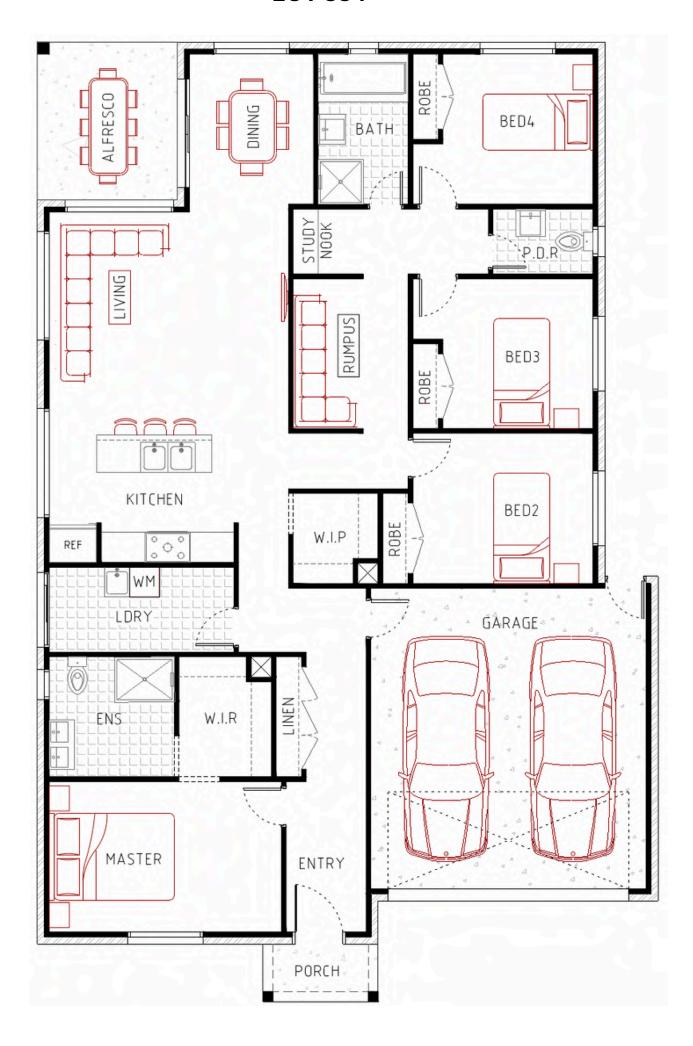

## Room Measurements (m)

| Nooni Measurements (III) |      |   |      |
|--------------------------|------|---|------|
| MASTER                   | 3.00 | × | 4.64 |
| BED2                     | 3.00 | × | 3.60 |
| BED3                     | 3.00 | × | 3.00 |
| BED4                     | 3.00 | × | 3.00 |
| LIVING                   | 4.45 | × | 4.78 |
| DINING                   | 3.00 | × | 2.48 |
| RUMPUS                   | 3.00 | × | 1.40 |
| ALFRESCO                 | 3.15 | × | 2.80 |