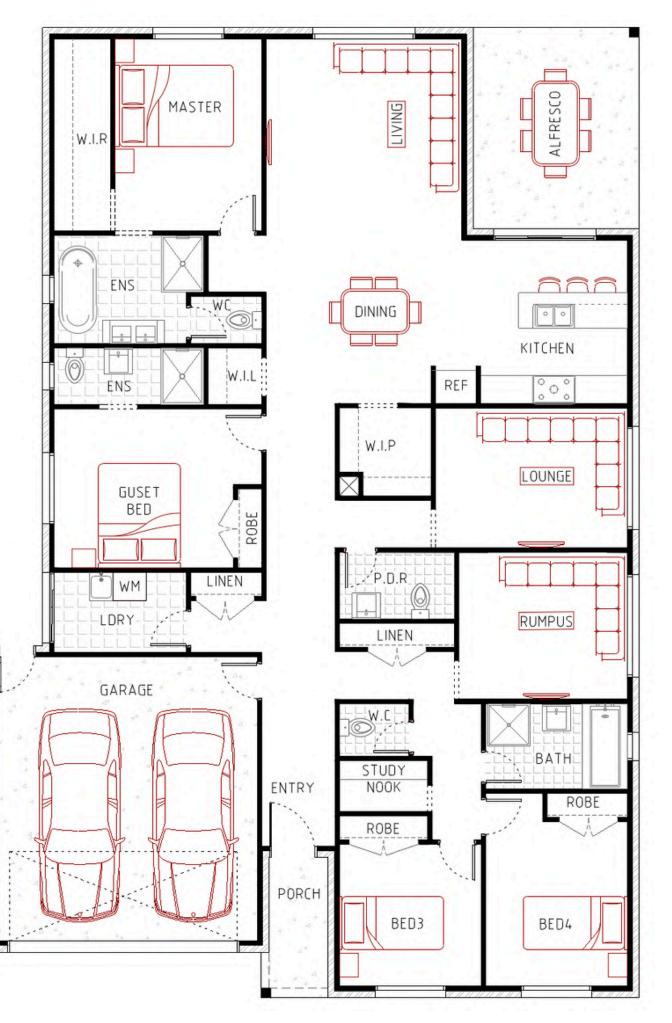

## **Room Measurements (m)**

| MASTER    | 4.06 | × | 3.10 |  |
|-----------|------|---|------|--|
| GUSET BED | 3.36 | × | 3.79 |  |
| BED3      | 3.00 | × | 3.00 |  |
| BED4      | 3.48 | × | 3.00 |  |
| LIVING    | 4.25 | × | 4.14 |  |
| DINING    | 2.36 | × | 2.40 |  |
| LOUNGE    | 2.96 | × | 4.06 |  |
| RUMPUS    | 3.11 | × | 3.57 |  |
| ALFRESCO  | 3.50 | × | 4.25 |  |