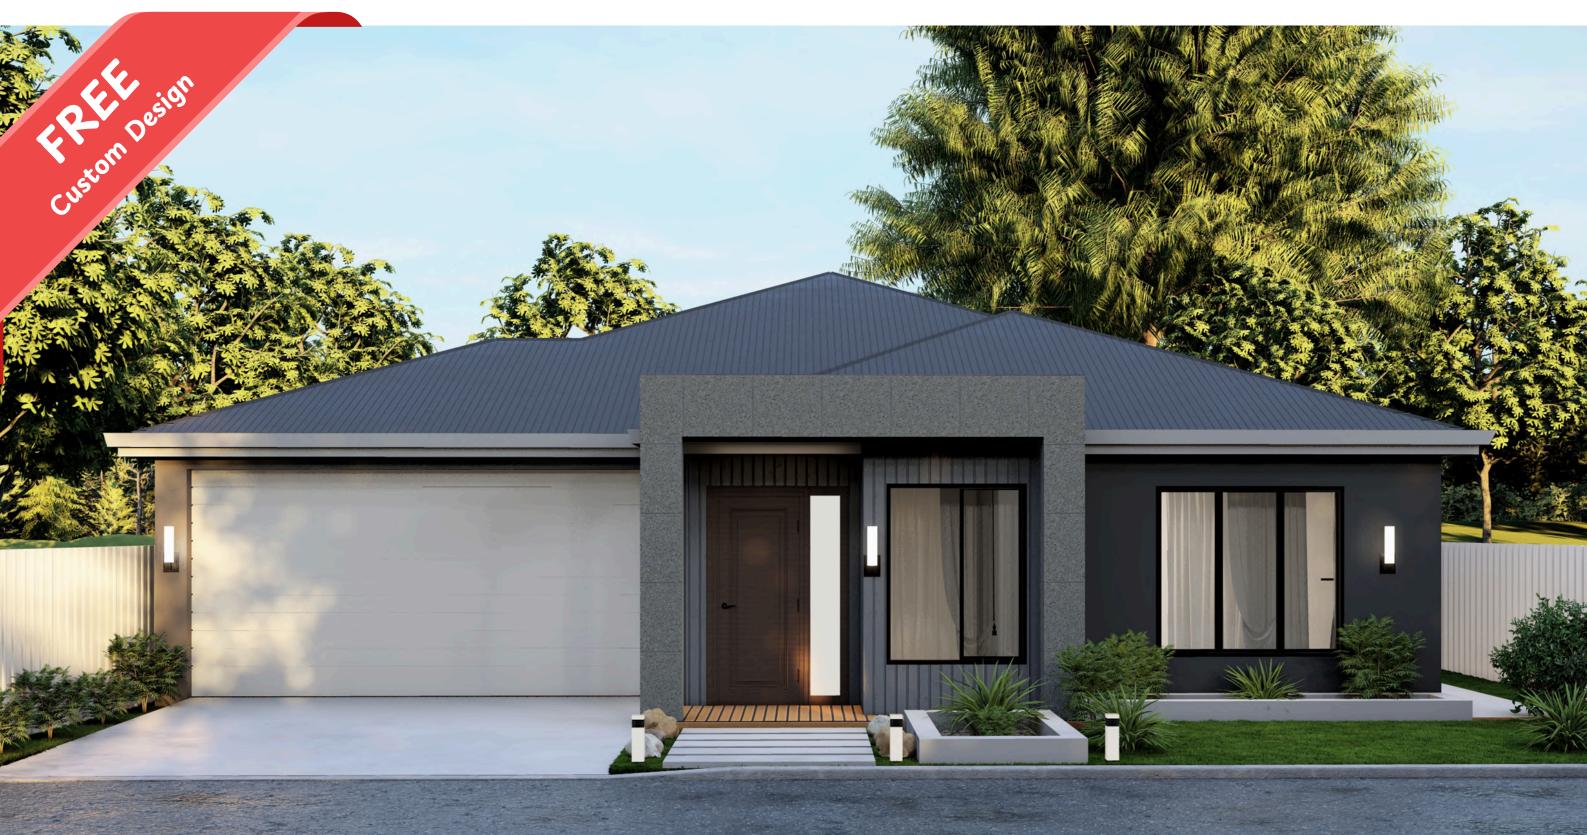

## **House & Land Package**

 PRIMOROSA 281
 FRONTAGE: 16m
 LOT PRICE: \$390,000
 FROM:

 4 1 3 2 2 2
 AREA: 448m2
 HOUSE PRICE: \$364,560
 \$754,560

**INCLUSIONS:** 

LOT 320

-FREE Design Customisation
-Site Cost Included
-Hybrid Flooring for Entry, Kitchen, Living
-Stone Benchtops to Kitchen and Ensuite
-Soft Closing Cabinet Doors and Drawers
-2590mm Ceiling Height Throughout
-Choice of Included Façade
-Double Glazing as Required
-Downlights Throughout
-Bathroom Accessories Included
-Brick Infills Above all Windows and Doors
-900mm Appliances
-7 Star Energy Rating