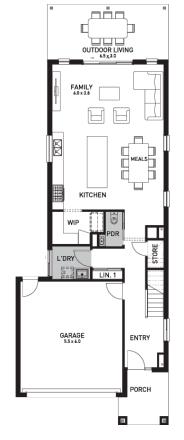

## Galleria 29 (BRIDGEHAMPTON)

Lot 208, Bronwyn Way The Enclave, Wyndham Vale

Land Size: 538m2

#### Inclusions:

- 7 Star energy rating + NCC requirements
- Solar PV system
- 12-month maintenance period
- Fixed Price Site Costs, Developer & Council Requirements
- Double Glazed Windows + Doors
- 2550mm High Ceilings Throughout
- Downlights Throughout
- Timber Staircase
- · Butler's Pantry Fitout to Walk in Pantry
- SMEG Kitchen Appliances & Dishwasher
- · Quality Floor Coverings throughout
- Concrete to Driveway and Porch (up to 35sqm)
- and all other Orbit Homes Premium 2024 Inclusions