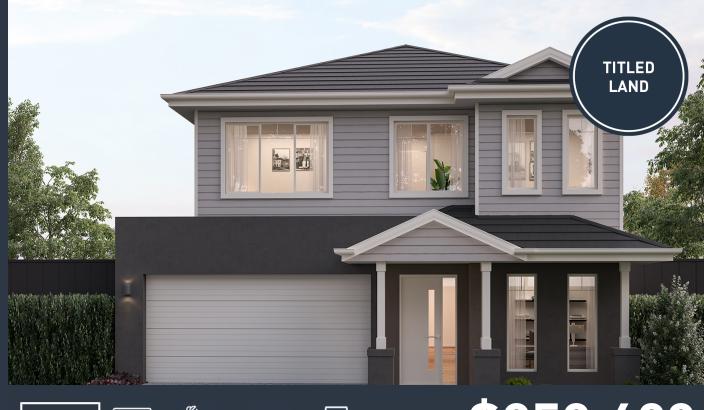

## Galleria 29 (BRIDGEHAMPTON)

Lot 208, Bronwyn Way The Enclave, Wyndham Vale

Land Size: 538m2

#### Inclusions:

- 7 Star energy rating + NCC requirements
- Solar PV system
- 12-month maintenance period
- Fixed Price Site Costs, Developer & Council Requirements
- Double Glazed Windows + Doors
- 2550mm High Ceilings Throughout
- Downlights Throughout
- Timber Staircase
- · Butler's Pantry Fitout to Walk in Pantry
- SMEG Kitchen Appliances & Dishwasher
- · Quality Floor Coverings throughout
- Concrete to Driveway and Porch (up to 35sqm)
- and all other Orbit Homes Premium 2024 Inclusions