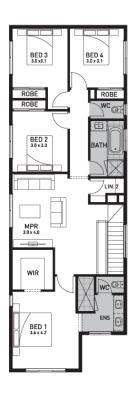

## Galleria 29 (BRIDGEHAMPTON)

Lot 208, Bronwyn Way The Enclave, Wyndham Vale

Land Size: 538m2

#### Inclusions:

- 7 Star energy rating + NCC requirements
- Solar PV system
- 12-month maintenance period
- Fixed Price Site Costs, Developer & Council Requirements
- Double Glazed Windows + Doors
- 2550mm High Ceilings Throughout
- Downlights Throughout
- Timber Staircase
- · Butler's Pantry Fitout to Walk in Pantry
- SMEG Kitchen Appliances & Dishwasher
- · Quality Floor Coverings throughout
- Concrete to Driveway and Porch (up to 35sqm)
- and all other Orbit Homes Premium 2024 Inclusions