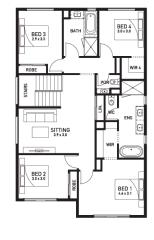

d design items may be shown, these can be selected at additional costs, please refer to a Sales Consultant for further information or to upgrades book for optional extras. Any allowances included for fencing and landscaping are to be completed by customer after handover. Customer connection pes to power and telephone not included. Prices subject to change without notice. Not to be used with any other offer. Progress payments on construction. Excludes stamp duty and costs. House and land package total price may include developer incentives & rebates and any builder referral fees at the time of issue. Developer incentives & rebates and any builder referral fees may be withdrawn at any time to the discretion of the land developer.





UTDOOR LIVING

MEALS 3.7 x 3.0 

X

STUDY 27X29

POR

ø



HOMES

ORBIT

Land price = \$390,000 | Date created 24/10/2024 | Valid for 60 days.

# HARPLEY ESTATE

Orbit Homes Display Centre

Werribee, Victoria

## Orbit HOMES