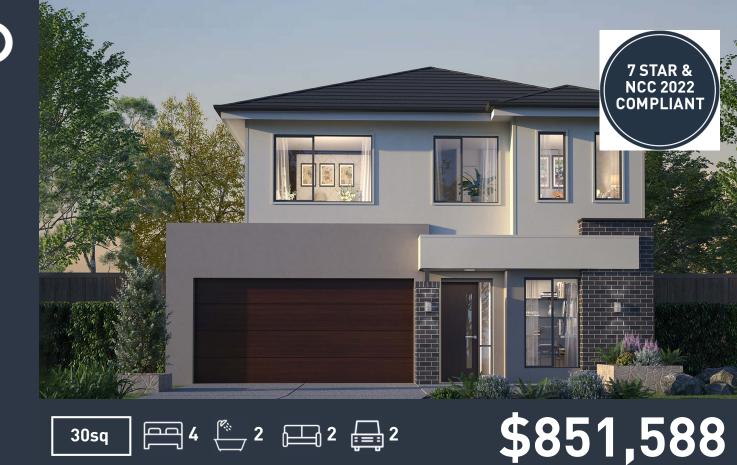

Lot 211, Bronwyn Way The Enclave, Wyndham Vale

Land Size: 448m<sup>2</sup>

#### Inclusions:

- 7 Star energy rating + NCC requirements
- Solar PV system
- 12-month maintenance period
- Fixed Price Site Costs, Developer & Council Requirements
- Double Glazed Windows + Doors
- 2550mm High Ceilings Throughout
- Downlights Throughout
- Timber Staircase
- Butler's Pantry Fitout to Walk in Pantry
- SMEG Kitchen Appliances & Dishwasher
- Quality Floor Coverings throughout
- · Concrete to Driveway and Porch (up to 35sqm)
- and all other Orbit Homes Premium 2024 Inclusions

Land price = \$390,000 | Date created 24/10/2024 | Valid for 60 days.