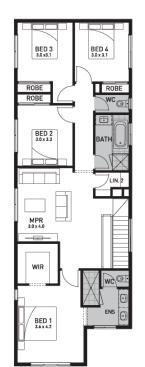

### Galleria 29 (CONTEMPORARY)

Lot 316, Arianna Street The Enclave, Wyndham Vale

Land Size: 768m<sup>2</sup>

#### Inclusions:

- 7 Star energy rating + NCC requirements
- Solar PV system
- 12-month maintenance period
- Fixed Price Site Costs, Developer & Council Requirements
- Double Glazed Windows + Doors
- 2550mm High Ceilings Throughout
- Downlights Throughout
- Timber Staircase
- Butler's Pantry Fitout to Walk in Pantry
- SMEG Kitchen Appliances & Dishwasher
- Quality Floor Coverings throughout
- Concrete to Driveway and Porch (up to 35sqm)
- and all other Orbit Homes Premium 2024 Inclusions