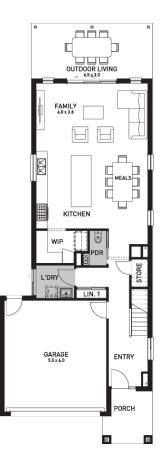

### Galleria 29 (CONTEMPORARY)

Lot 316, Arianna Street The Enclave, Wyndham Vale

Land Size: 768m<sup>2</sup>

#### Inclusions:

- 7 Star energy rating + NCC requirements
- Solar PV system
- 12-month maintenance period
- Fixed Price Site Costs, Developer & Council Requirements
- Double Glazed Windows + Doors
- 2550mm High Ceilings Throughout
- Downlights Throughout
- Timber Staircase
- Butler's Pantry Fitout to Walk in Pantry
- SMEG Kitchen Appliances & Dishwasher
- Quality Floor Coverings throughout
- Concrete to Driveway and Porch (up to 35sqm)
- and all other Orbit Homes Premium 2024 Inclusions