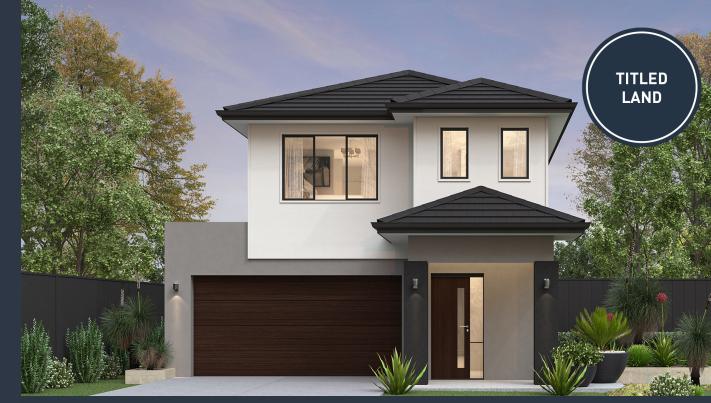

### Galleria 29 (CONTEMPORARY)

Lot 316, Arianna Street The Enclave, Wyndham Vale

Land Size: 768m<sup>2</sup>

#### Inclusions:

- 7 Star energy rating + NCC requirements
- Solar PV system
- 12-month maintenance period
- Fixed Price Site Costs, Developer & Council Requirements
- Double Glazed Windows + Doors
- 2550mm High Ceilings Throughout
- Downlights Throughout
- Timber Staircase
- Butler's Pantry Fitout to Walk in Pantry
- SMEG Kitchen Appliances & Dishwasher
- Quality Floor Coverings throughout
- Concrete to Driveway and Porch (up to 35sqm)
- and all other Orbit Homes Premium 2024 Inclusions