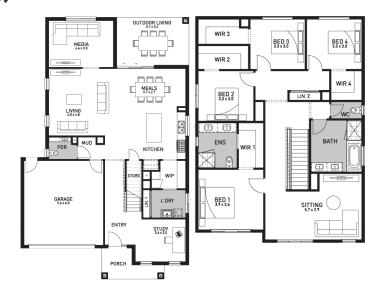

35sq

\$913,843

## **Bellevue 35 (NORTHAMPTON)**

Lot 334, Arianna Street The Enclave, Wyndham Vale

Land Size: 547m<sup>2</sup>

## Inclusions:

- 7 Star energy rating + NCC requirements
- Solar PV system
- 12-month maintenance period
- Fixed Price Site Costs, Developer & Council Requirements
- Double Glazed Windows + Doors
- 2550mm High Ceilings Throughout
- Downlights Throughout
- Timber Staircase
- Butler's Pantry Fitout to Walk in Pantry
- SMEG Kitchen Appliances & Dishwasher
- Quality Floor Coverings throughout
- Concrete to Driveway and Porch (up to 35sqm)
- and all other Orbit Homes Premium 2024 Inclusions