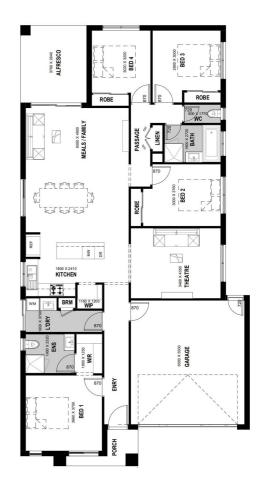

### House & Land Package

Lot 208 Bronwyn Way (The Enclave), Wyndham Vale

## Contact - Shweta Kharbanda

Mobile: 0474 321 859 | Email: shweta@hlvictoria.com.au

\* Pricing correct at time of publication, but subject to change without notice due to (not limited to) land delays and regulation changes. Package price excludes stamp duty on land, legal fees and conveyancing costs including titles and property report. Floorplan is a representation of a standard facade unless otherwise stated. H & L reserves the right to after the images or descriptions without notice. External & Internal photographs are for visual purposes only.