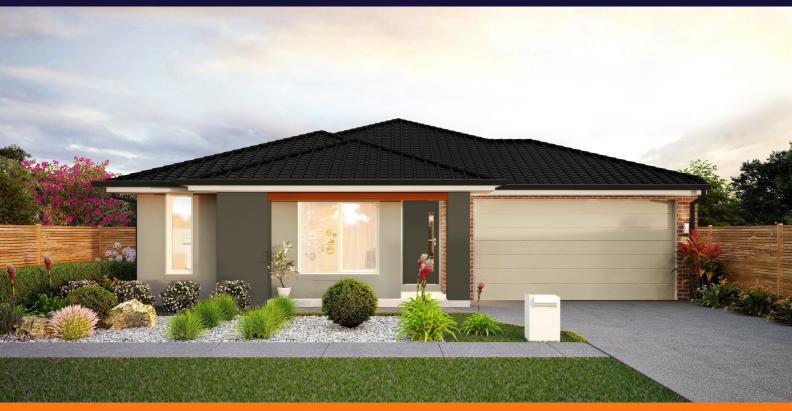

### House & Land Package

Lot 208 Bronwyn Way (The Enclave), Wyndham Vale

## \$720,500\* TITLED PREMIUM TURNKEY FITZROY 22

\*First Home Buyer Price.

WE'LL PAY \$2000 PER MONTH\* TO YOU DURING YOUR CONSTRUCTION \*Terms and Conditions Apply OVER \$70K OF PREMIUM INCLUSIONS

- 7 Star energy rating
- Front & rear landscaping
- Half share fencing & driveway
- Flooring throughout
- Higher ceilings
- LED downlights throughout
- Modern appliances including dishwasher
- 3kW PV solar panel system to roof
- Blinds throughout
- 5kW split system cooling
- Tiled shower bases
- Chrome finish double towel rails and toilet roll holders
- Framed mirror or vinyl sliding doors to robes
- Brick infills over windows
- Remote control garage
- Window locks & flyscreens to all openable windows

The facade image shown is for illustrative purposes only.